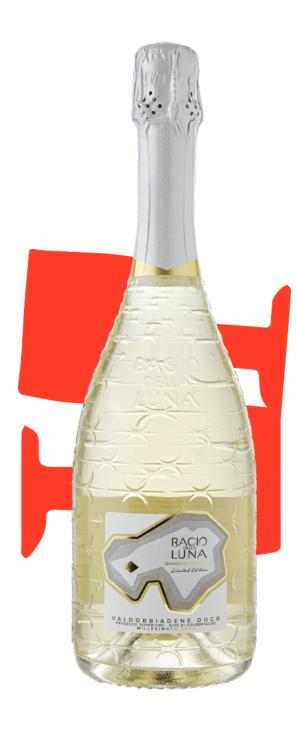

# Bacio della Luna

# Diamond Collection Valdobbiadene DOCG Extra Dry

## **Description**

Elegant and well balanced. A vivid straw yellow colour with greenish hints and a fine perlage. Characterized by a delicate bouquet of white flowers, fresh fruits and bread crust. On the palate it is fragrant, fruity and with pleasant balsamic notes. The perlage is creamy and velvety with a long savory finish.